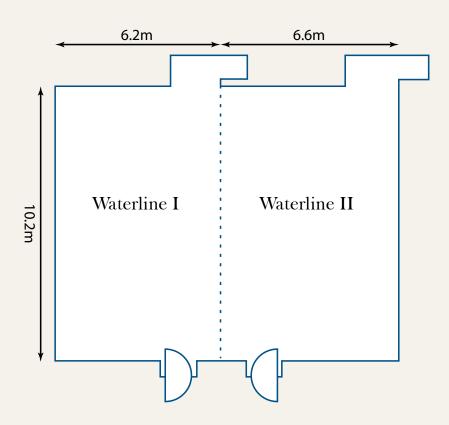

### WATERLINE ROOMS

A modern and versatile space with the flexibility to hold up to 120 delegates for a theatre-style seminar or conference. By night, the Waterline Room can be transformed or a chic cocktail event for up to 120 guests.

### venue capacity comparison

| Setup Type     | Waterline<br>Room | Waterline<br>I | Waterline<br>II | Reflections<br>Boardroom | Pre-<br>Function<br>Area | Seaduction |
|----------------|-------------------|----------------|-----------------|--------------------------|--------------------------|------------|
| Theatre Style  | 120               | 60             | 70              | 40                       | 30                       | N/A        |
| Boardroom      | 32                | 20             | 20              | 20                       | 24                       | N/A        |
| U-Shape        | 38                | 26             | 26              | 18                       | N/A                      | N/A        |
| Classroom      | 112               | 32             | 48              | N/A                      | N/A                      | N/A        |
| Hollow Square  | 48                | 28             | 28              | N/A                      | N/A                      | N/A        |
| Cocktail       | 120               | 50             | 60              | N/A                      | 120                      | 150        |
| Cabaret        | 70                | 35             | 35              | N/A                      | N/A                      | N/A        |
| Dining         | 100               | 50             | 50              | 20                       | 50                       | 100        |
| Dinner Dance   | 90                | 30             | 40              | N/A                      | 50                       | N/A        |
| Area m2        | 132               | 63             | 67              | 60                       | 110                      | -          |
| Ceiling Height | 3m                | 3m             | 3m              | 3m                       | 3.5m                     | -          |