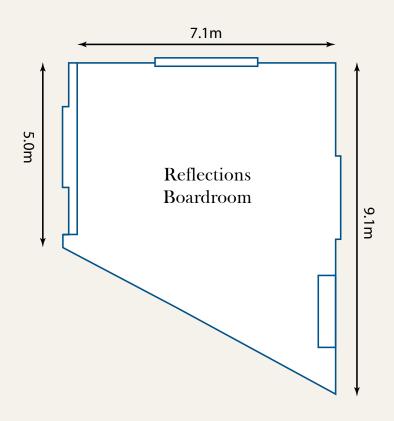

### REFLECTIONS BOARDROOM

The naturally lit Reflections Boardroom is designed for more intimate gatherings with a capacity of 20. A uniquely designed round table setting is perfect for meetings or small seminars.

### venue capacity comparison

| Setup Type     | Waterline<br>Room | Waterline<br>I | Waterline<br>II | Reflections<br>Boardroom | Pre-<br>Function<br>Area | Seaduction |
|----------------|-------------------|----------------|-----------------|--------------------------|--------------------------|------------|
| Theatre Style  | 120               | 60             | 70              | 40                       | 30                       | N/A        |
| Boardroom      | 32                | 20             | 20              | 20                       | 24                       | N/A        |
| U-Shape        | 38                | 26             | 26              | 18                       | N/A                      | N/A        |
| Classroom      | 112               | 32             | 48              | N/A                      | N/A                      | N/A        |
| Hollow Square  | 48                | 28             | 28              | N/A                      | N/A                      | N/A        |
| Cocktail       | 120               | 50             | 60              | N/A                      | 120                      | 150        |
| Cabaret        | 70                | 35             | 35              | N/A                      | N/A                      | N/A        |
| Dining         | 100               | 50             | 50              | 20                       | 50                       | 100        |
| Dinner Dance   | 90                | 30             | 40              | N/A                      | 50                       | N/A        |
| Area m2        | 132               | 63             | 67              | 60                       | 110                      | -          |
| Ceiling Height | 3m                | 3m             | 3m              | 3m                       | 3.5m                     | -          |