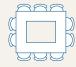

### venue capacity comparison

| Setup Type     | Waterline<br>Room | Waterline<br>I | Waterline<br>II | Reflections<br>Boardroom | Pre-<br>Function<br>Area | Seaduction |
|----------------|-------------------|----------------|-----------------|--------------------------|--------------------------|------------|
| Theatre Style  | 120               | 60             | 70              | 40                       | 30                       | N/A        |
| Boardroom      | 32                | 20             | 20              | 20                       | 24                       | N/A        |
| U-Shape        | 38                | 26             | 26              | 18                       | N/A                      | N/A        |
| Classroom      | 112               | 32             | 48              | N/A                      | N/A                      | N/A        |
| Hollow Square  | 48                | 28             | 28              | N/A                      | N/A                      | N/A        |
| Cocktail       | 120               | 50             | 60              | N/A                      | 120                      | 150        |
| Cabaret        | 70                | 35             | 35              | N/A                      | N/A                      | N/A        |
| Dining         | 100               | 50             | 50              | 20                       | 50                       | 100        |
| Dinner Dance   | 90                | 30             | 40              | N/A                      | 50                       | N/A        |
| Area m2        | 132               | 63             | 67              | 60                       | 110                      | -          |
| Ceiling Height | 3m                | 3m             | 3m              | 3m                       | 3.5m                     | -          |

U-Shape

Hollow Square

Cabaret

Boardroom ARAR

Classroom

Cocktail

Dining