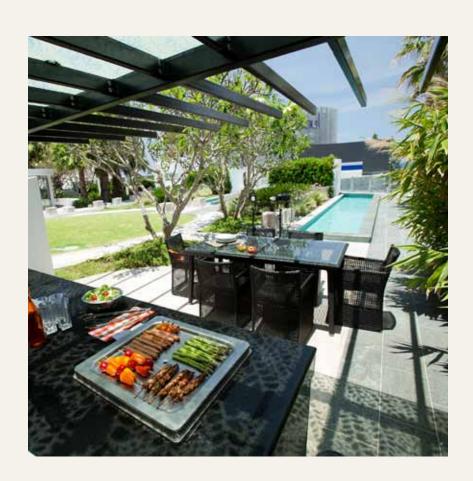

### BEACH VIEW DECK + OUTDOOR POOL TERRACE

These spaces are the ideal locations for an intimate poolside cocktail event or buffet dinner. A unique experience for up to 120 guests to enjoy breathtaking ocean views.

### SECRET GARDEN

Hold a sophisticated alfresco event in the tranquil landscaped Secret Garden located on Level 3 of Soul Surfers Paradise. Ideal for a unique cocktail style function or networking event.