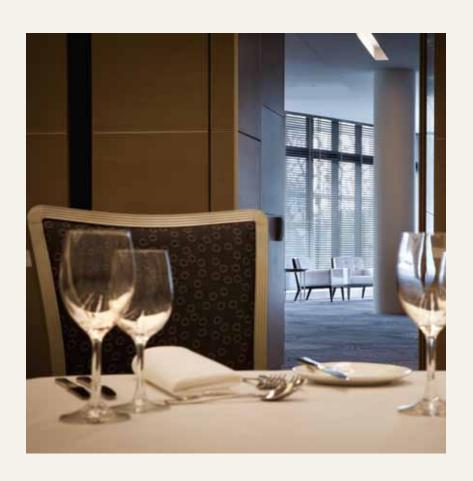

### SEADUCTION RESTAURANT + BAR

As one of the Gold Coast's premier, two-hatted restaurants, Seaduction has an elegance all of its own and includes a cocktail area, bar and alfresco balcony. With a maximum seating capacity of 100 guests Seaduction Restaurant + Bar is the ideal venue for an exclusive wedding reception, corporate function or private 5-star dining experience.

### SEADUCTION PRIVATE DINING ROOM

An exclusive and intimate dining room seating a maximum of 10 people with access to a private wine tasting room.