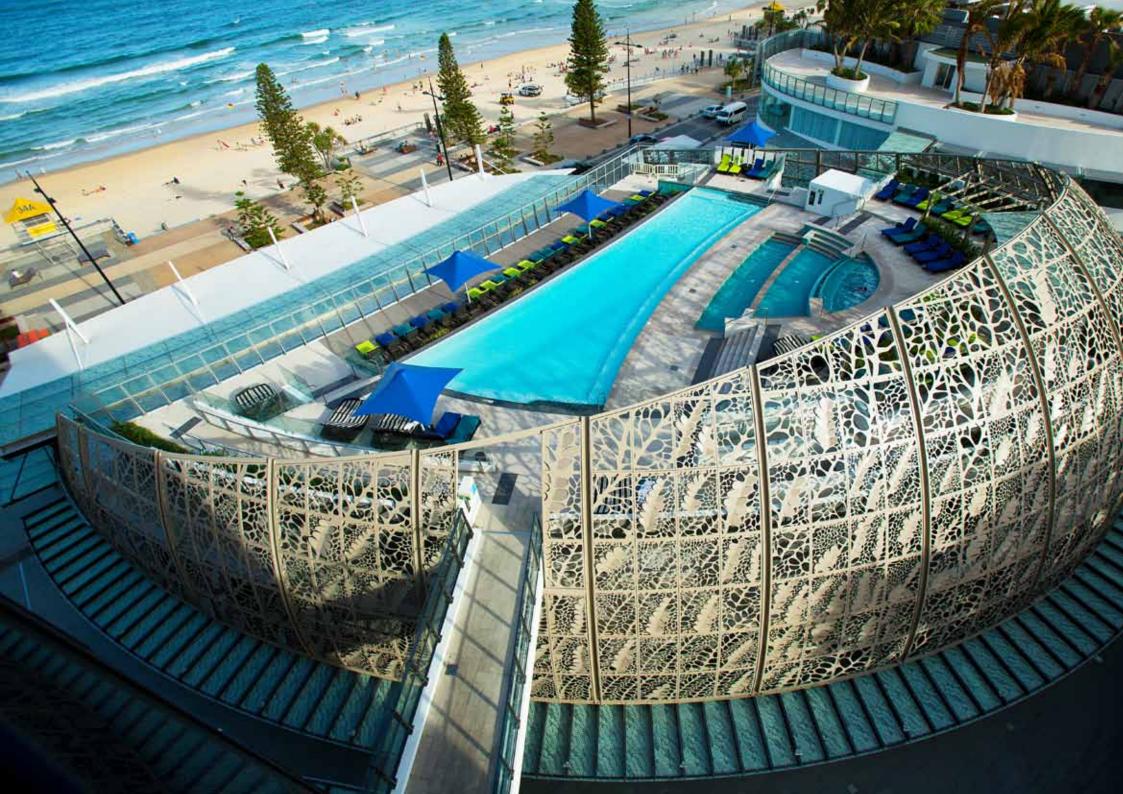

## SOUL guest experience

Redefining world-class luxury, Soul rises 77 levels above Surfers Paradise, and more importantly, above all delegate and guest expectations. Not just a conference location but a destination in itself, Soul offers unparalleled facilities, services and little luxuries that will leave every delegate with a smile on their face.

Our superb facilities include luxurious indoor and outdoor spas, gym and spectacular swimming podium that virtually hovers above the beach, as well as thoughtfully designed surroundings featuring unique works of art creating an ambience which is unique to Soul.

### BEACH VIEW DECK + OUTDOOR POOL TERRACE

These spaces are the ideal locations for an intimate poolside cocktail event or buffet dinner. A unique experience for up to 120 guests to enjoy breathtaking ocean views.