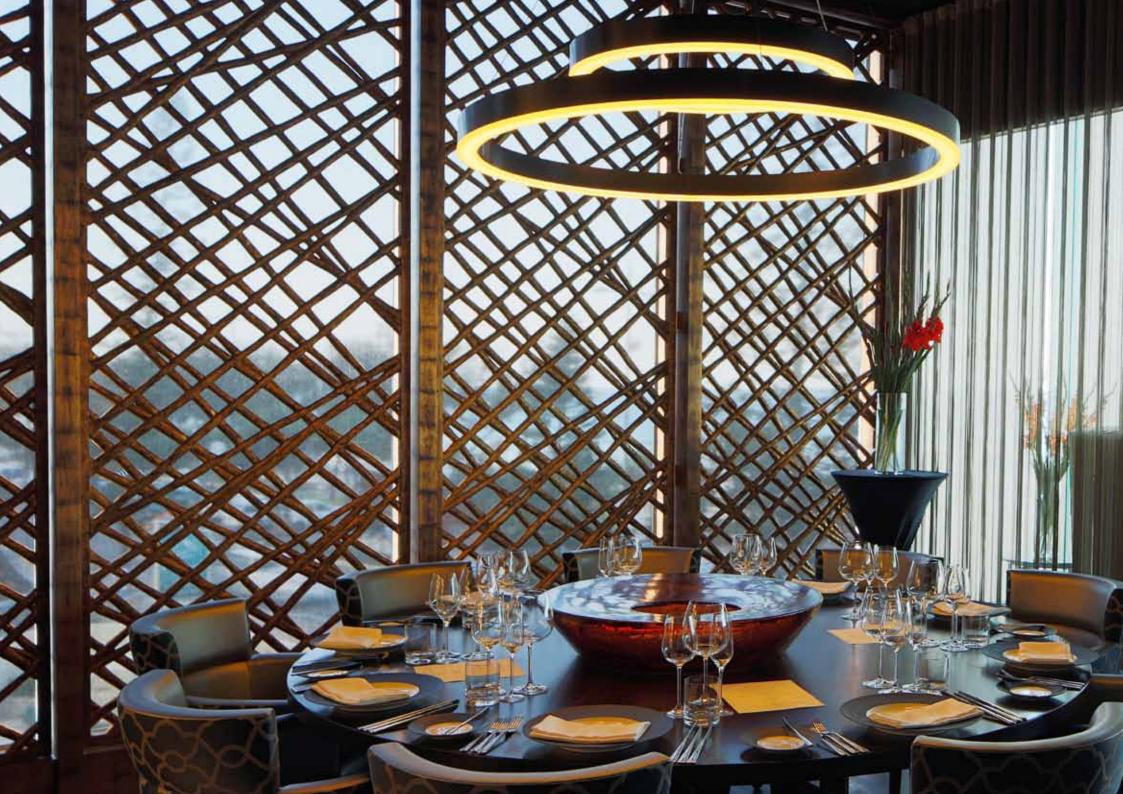

### SEADUCTION RESTAURANT + BAR

As one of the Gold Coast's premier, two-hatted restaurants, Seaduction has an elegance all of its own and includes a cocktail area, bar and alfresco balcony. With a maximum seating capacity of 100 guests Seaduction Restaurant + Bar is the ideal venue for an exclusive wedding reception, corporate function or private 5-star dining experience.

### SEADUCTION PRIVATE DINING ROOM

An exclusive and intimate dining room seating a maximum of 10 people with access to a private wine tasting room.